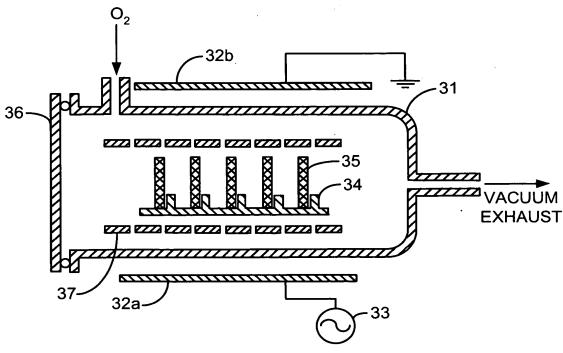

## Replacement Sheet

Kent J. Tobin, Reg. No. 39,496, (650) 326-2400
Application No. 09/328,939; Atty. Docket No.: 018867-000410US
Title: Surface Treatment Method and Equipment
Applicants: Shuzo Fujimura et al.